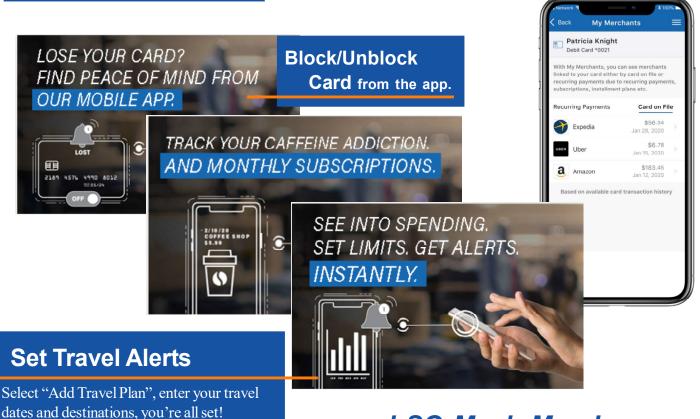

#### New Debit Card Features Available Now

- □ Block /Unblock your card right from the app
- □ Add Real Time Alerts
- Set Travel Alerts
- Set your own purchase control preferences
- $\hfill\square$  See which merchants have your debit card on file
- View which merchants have recurring payments tied to your debit card

### **Debit Card Management At Your Fingertips**

Upgraded card management and spend tracking features now available in our mobile app.