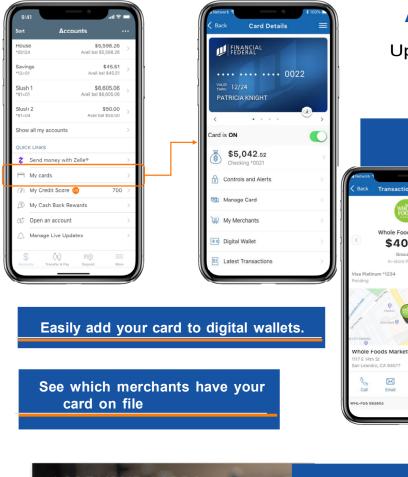

#### New Debit Card Features Available Now

- □ Block /Unblock your card right from the app
- □ Add Real Time Alerts
- Set Travel Alerts
- Set your own purchase control preferences
- $\hfill\square$  See which merchants have your debit card on file
- View which merchants have recurring payments tied to your debit card

There's more information inside!

#### Yes you can...

Google Pay add your CPCU Debit and Credit cards to your digital wallet.

### **Debit Card Management At Your Fingertips**

Upgraded card management and spend tracking features now available in our mobile app.

#### **Real-time enriched** transactions

**Enriched transaction feature** provides clarity of purchase, for both pending and settled transactions, like merchant name, location, contact details and more.

#### See recurring payments made to your card

Transaction Deta

Whole Foods Market

\$40.56

 $\bowtie$ 

0

#### ...and SO Much More!

Integrated into your mobile and online digital experience, with no separate app or browser windows.

Cleveland Police Credit Union, Inc. 2301 Payne Ave Cleveland, OH 44114

www.clevepolicecu.com mycreditunion@clevepolicecu.com